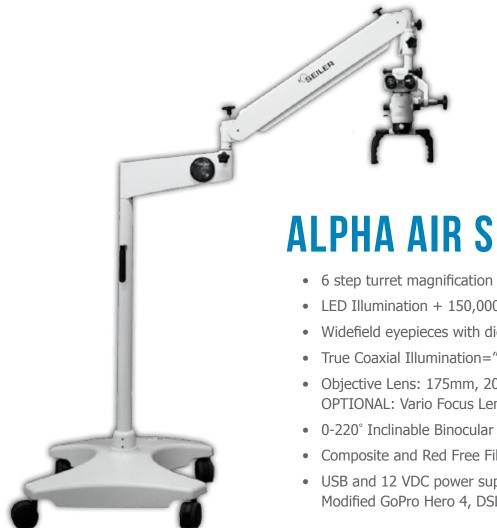

# **ALPHA AIR SERIES**

- 6 step turret magnification system (3 step turret available)
- LED Illumination + 150,000 LUX, 50,000 hour life
- Widefield eyepieces with dioptic locks: 10x, 12.5x 16x, and 20x
- True Coaxial Illumination="Shadow Free"
- Objective Lens: 175mm, 200mm, 250mm, 300mm, and 400mm OPTIONAL: Vario Focus Lens - 200mm-350mm
- 0-220° Inclinable Binocular Head (Fixed 45° head available)
- Composite and Red Free Filter standard
- USB and 12 VDC power support directly on optic pod (charge Modified GoPro Hero 4, DSLR, and HD camera)