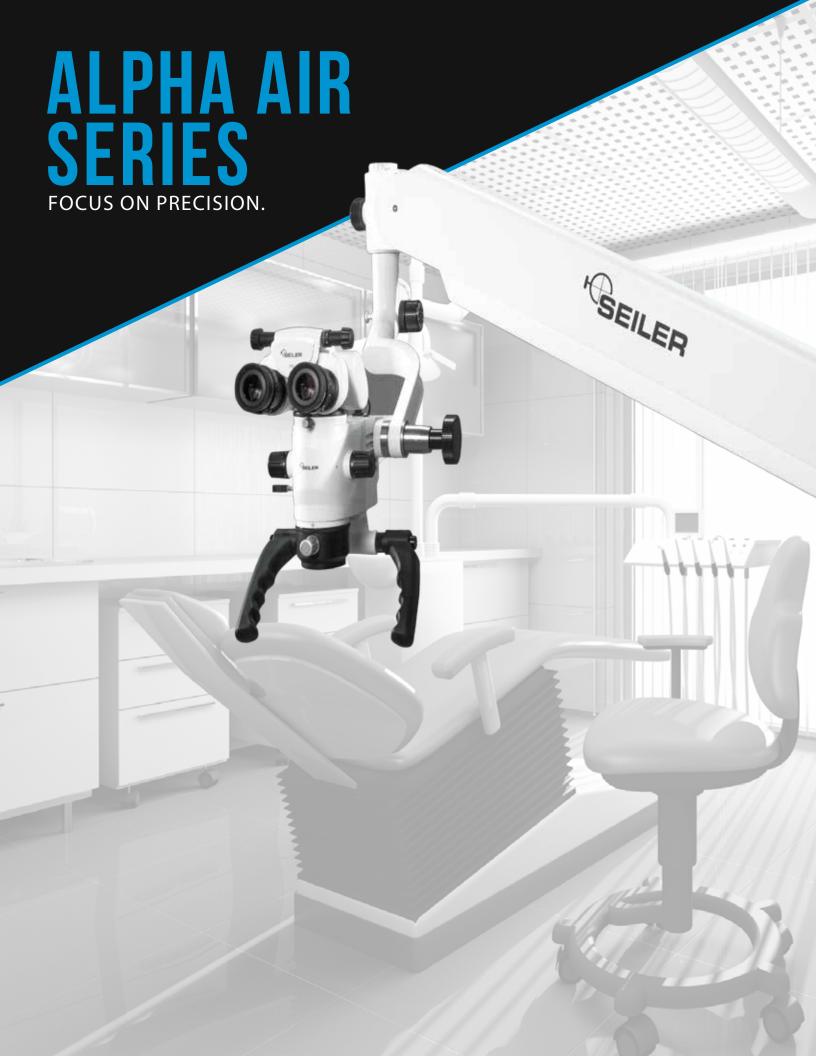

# **ALPHA AIR SERIES**

- 6 step turret magnification system (3 step turret available)
- LED Illumination + 150,000 LUX, 50,000 hour life
- Widefield eyepieces with dioptic locks: 10x, 12.5x 16x, and 20x
- True Coaxial Illumination="Shadow Free"
- Objective Lens: 175mm, 200mm, 250mm, 300mm, and 400mm OPTIONAL: Vario Focus Lens - 200mm-350mm
- 0-220° Inclinable Binocular Head (Fixed 45° head available)
- Composite and Red Free Filter standard
- USB and 12 VDC power support directly on optic pod (charge Modified GoPro Hero 4, DSLR, and HD camera)